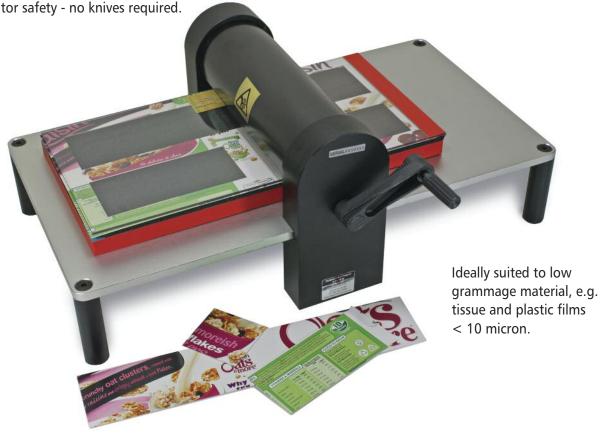

#### SAFETY

Increase operator safety - no knives required.

#### **FLEXIBLE**

Dies can be configured to cut samples for most test types including: friction, tensile, grammage, O<sub>2</sub> permeability, CO<sub>2</sub> permeability, WVTR, rub resistance, carton crease, carton stiffness and many more.