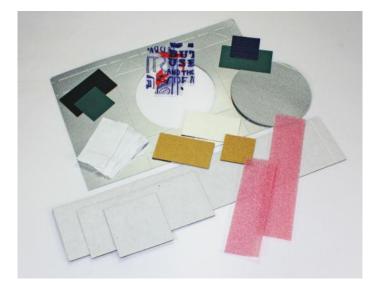

#### **FLEXIBLE**

Dies can be configured to cut samples for most test types including: friction, tensile, grammage, O<sub>2</sub> permeability, CO<sub>2</sub> permeability, WVTR, rub resistance, carton crease, carton stiffness and many more.

#### FEATURES

User-configurable dies

Multiple samples of the same shape can be from a single sheet