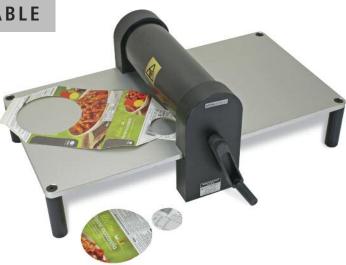

# **Universal Sample Cutter**

#### OF MATERIALS CUTS A VARIETY

The Hanatek Universal Sample Cutter has been designed for the simple cutting of samples for the packaging laboratory.

### APPLICATIONS

Printed carton board

Unprinted carton board

Tissue

Paper

Plastic film

Suitable for a variety of substrates:

Flexible packaging