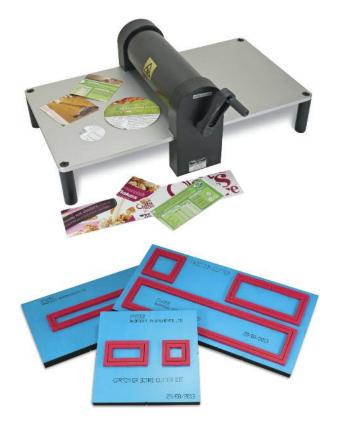

#### FEATURES

User-configurable dies

Multiple samples of the same shape can be from a single sheet

#### COST EFFECTIVE

The Universal Sample Cutter uses interchangeable dies to suit different test types. Simply purchase a new die for the test type required.